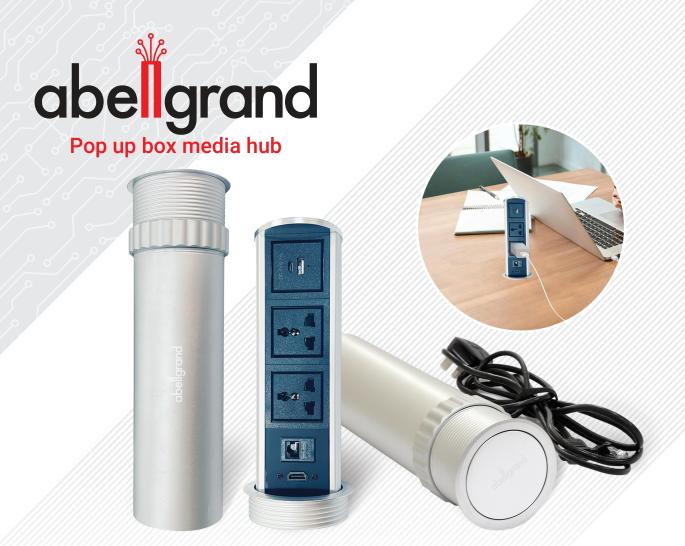

The Pop-Up Box Media Hub is a sleek, compact solution for managing multiple media connections in one place. Perfect for offices, conference rooms, and home setups, this media hub pops up to provide easy access to USB ports, HDMI, power outlets, and more, then tucks away when not in use. Designed to reduce cable clutter and streamline connectivity, it makes charging and linking devices a breeze while maintaining a clean, organized space.

## Specifications:

MEDIA HUB Socket-Panel Material : Zinc AlloyBox Material: steel, Panel Shape:Square, 2xUniversal, 1xHDMI, 1xUSB A+1xUSB C charge (5v,2.1A) 1xData(cat6) with 30 cm cable with logo in panel

- ▶ Beautiful Design, The lifting socket has an exquisite appearance, is simple and elegant, and can match various home decoration styles. Installed on the desktop or wall, it neither takes up space nor affects the overall appearance.
- Pop up table box
- Anodized aluminium standard in silver 2 power with one 10' power cord, dual charging USB (1 of each type A/C), and 1 HDMI and LAN Port
- Pull Pop-up Design)With pull pop-up design, our pop up electrical plug socket can be hidden under the countertop when you do not need it. Keep your counter top or desk clean and save place, let's say goodbye to the meswires and plugs.